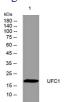

# Images

Western blot analysis of lysates from 293T cells, primary antibody was diluted at 1:1000, 4°C overnight