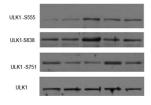

# Images

Western Blot analysis of various cell lysis(provided by our customer). Primary Antibody was diluted at 1:1000. Secondary antibody was diluted at 1:10000