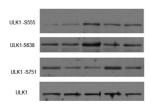

# **Images**

Western Blot analysis of various cell lysis(provided by our customer). Primary Antibody was diluted at 1:1000. Secondary antibody was diluted at 1:10000