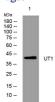

## Images

Western blot analysis of lysates from Hela cells, primary antibody was diluted at 1:1000, 4°C overnight