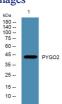

#### **Images**

Western blot analysis of lysates from U2OS cells, primary antibody was diluted at 1:1000, 4°C overnight