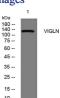

## Images

Western blot analysis of lysates from Jarkat cells, primary antibody was diluted at 1:1000, 4°C overnight