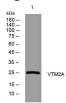

#### Images

Western blot analysis of lysates from HpeG2 cells, primary antibody was diluted at 1:1000, 4°C overnight

Storage -20°C for 1 year

> 501 Changsheng S Rd, Nanhu Dist, Jiaxing, Zhejiang, China Tel: 86 21 31007137 | E-mail: save@bt-laboratory.com | www.bt-laboratory.com