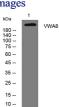

## Images

Western blot analysis of lysates from A431 cells, primary antibody was diluted at 1:1000, 4°C overnight