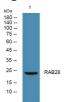

# Images

Western blot analysis of lysates from A431 cells, primary antibody was diluted at 1:1000, 4°C overnight