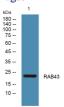

#### **Images**

Western blot analysis of lysates from K562 cells, primary antibody was diluted at 1:1000, 4°C overnight