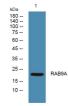

#### Images

Western blot analysis of lysates from U2OS cells, primary antibody was diluted at 1:1000, 4°C overnight

Storage -20°C for 1 year

> 501 Changsheng S Rd, Nanhu Dist, Jiaxing, Zhejiang, China Tel: 86 21 31007137 | E-mail: save@bt-laboratory.com | www.bt-laboratory.com