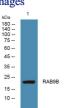

#### **Images**

Western blot analysis of lysates from Jarkat cells, primary antibody was diluted at 1:1000, 4°C overnight