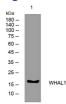

## Images

Western blot analysis of lysates from Hela cells, primary antibody was diluted at 1:1000, 4°C overnight

Storage -20°C for 1 year

> 501 Changsheng S Rd, Nanhu Dist, Jiaxing, Zhejiang, China Tel: 86 21 31007137 | E-mail: save@bt-laboratory.com | www.bt-laboratory.com