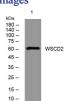

# Images

Western blot analysis of lysates from 293T cells, primary antibody was diluted at 1:1000, 4°C overnight