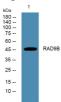

#### **Images**

Western blot analysis of lysates from PC12 cells, primary antibody was diluted at 1:1000, 4°C overnight