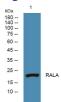

# Images

Western blot analysis of lysates from K562 cells, primary antibody was diluted at 1:1000, 4°C overnight