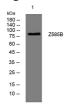

## Images

Western blot analysis of lysates from 3T3 cells, primary antibody was diluted at 1:1000, 4°C overnight

Storage -20°C for 1 year

> 501 Changsheng S Rd, Nanhu Dist, Jiaxing, Zhejiang, China Tel: 86 21 31007137 | E-mail: save@bt-laboratory.com | www.bt-laboratory.com