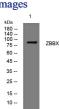

# **Images**

Western blot analysis of lysates from HpeG2 cells, primary antibody was diluted at 1:1000, 4°C overnight