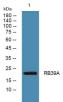

## Images

Western blot analysis of lysates from DU145 cells, primary antibody was diluted at 1:1000, 4°C overnight