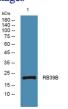

#### **Images**

Western blot analysis of lysates from K562 cells, primary antibody was diluted at 1:1000, 4°C overnight