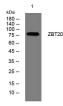

#### Images

Western blot analysis of lysates from DU145 cells, primary antibody was diluted at 1:1000, 4°C overnight

Storage -20°C for 1 year

> 501 Changsheng S Rd, Nanhu Dist, Jiaxing, Zhejiang, China Tel: 86 21 31007137 | E-mail: save@bt-laboratory.com | www.bt-laboratory.com