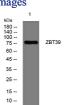

## Images

Western blot analysis of lysates from A431 cells, primary antibody was diluted at 1:1000, 4°C overnight