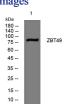

# Images

Western blot analysis of lysates from HuvEc cells, primary antibody was diluted at 1:1000, 4°C overnight