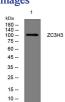

# Images

Western blot analysis of lysates from HCT116 cells, primary antibody was diluted at 1:1000, 4°C overnight