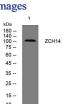

# **Images**

Western blot analysis of lysates from AD293 cells, primary antibody was diluted at 1:1000, 4°C overnight