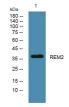

## Images

Western blot analysis of lysates from A431 cells, primary antibody was diluted at 1:1000, 4°C overnight

Storage -20°C for 1 year

> 501 Changsheng S Rd, Nanhu Dist, Jiaxing, Zhejiang, China Tel: 86 21 31007137 | E-mail: save@bt-laboratory.com | www.bt-laboratory.com