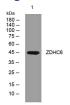

#### Images

Western blot analysis of lysates from HuvEc cells, primary antibody was diluted at 1:1000, 4°C overnight

Storage -20°C for 1 year

> 501 Changsheng S Rd, Nanhu Dist, Jiaxing, Zhejiang, China Tel: 86 21 31007137 | E-mail: save@bt-laboratory.com | www.bt-laboratory.com