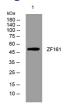

#### Images

Western blot analysis of lysates from U2OS cells, primary antibody was diluted at 1:1000, 4°C overnight

Storage -20°C for 1 year

> 501 Changsheng S Rd, Nanhu Dist, Jiaxing, Zhejiang, China Tel: 86 21 31007137 | E-mail: save@bt-laboratory.com | www.bt-laboratory.com