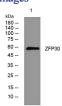

# Images

Western blot analysis of lysates from SW480 cells, primary antibody was diluted at 1:1000, 4°C overnight