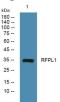

#### **Images**

Western blot analysis of lysates from DU145 cells, primary antibody was diluted at 1:1000, 4°C overnight