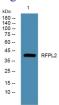

#### **Images**

Western blot analysis of lysates from DU145 cells, primary antibody was diluted at 1:1000, 4°C overnight