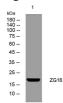

## Images

Western blot analysis of lysates from Hela cells, primary antibody was diluted at 1:1000, 4°C overnight

Storage -20°C for 1 year

> 501 Changsheng S Rd, Nanhu Dist, Jiaxing, Zhejiang, China Tel: 86 21 31007137 | E-mail: save@bt-laboratory.com | www.bt-laboratory.com