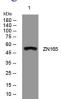

## Images

Western blot analysis of lysates from SW480 cells, primary antibody was diluted at 1:1000, 4°C overnight