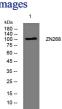

# **Images**

Western blot analysis of lysates from AD293 cells, primary antibody was diluted at 1:1000, 4°C overnight