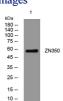

# Images

Western blot analysis of lysates from U2OS cells, primary antibody was diluted at 1:1000, 4°C overnight