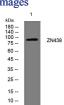

# Images

Western blot analysis of lysates from HpeG2 cells, primary antibody was diluted at 1:1000, 4°C overnight