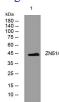

# Images

Western blot analysis of lysates from MDA-MB cells, primary antibody was diluted at 1:1000, 4°C overnight