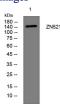

# Images

Western blot analysis of lysates from MDA-MB cells, primary antibody was diluted at 1:1000, 4°C overnight