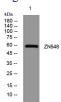

# Images

Western blot analysis of lysates from MCF-7 cells, primary antibody was diluted at 1:1000, 4°C overnight