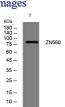

# Images

Western blot analysis of lysates from A431 cells, primary antibody was diluted at 1:1000, 4°C overnight