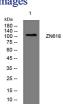

# Images

Western blot analysis of lysates from MCF-7 cells, primary antibody was diluted at 1:1000, 4°C overnight