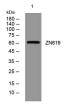

#### Images

Western blot analysis of lysates from MCF-7 cells, primary antibody was diluted at 1:1000, 4°C overnight

Storage -20°C for 1 year

> 501 Changsheng S Rd, Nanhu Dist, Jiaxing, Zhejiang, China Tel: 86 21 31007137 | E-mail: save@bt-laboratory.com | www.bt-laboratory.com