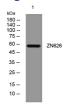

#### Images

Storage -20°C for 1 year

Western blot analysis of lysates from K562 cells, primary antibody was diluted at 1:1000, 4°C overnight

501 Changsheng S Rd, Nanhu Dist, Jiaxing, Zhejiang, China

Tel: 86 21 31007137 | E-mail: save@bt-laboratory.com | www.bt-laboratory.com