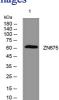

# Images

Western blot analysis of lysates from U2OS cells, primary antibody was diluted at 1:1000, 4°C overnight