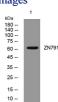

# Images

Western blot analysis of lysates from 293T cells, primary antibody was diluted at 1:1000, 4°C overnight