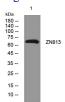

## Images

Western blot analysis of lysates from AD293 cells, primary antibody was diluted at 1:1000, 4°C overnight