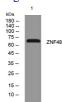

# Images

Western blot analysis of lysates from A549 cells, primary antibody was diluted at 1:1000, 4°C overnight