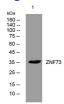

## Images

Western blot analysis of lysates from A549 cells, primary antibody was diluted at 1:1000, 4°C overnight

Storage -20°C for 1 year

> 501 Changsheng S Rd, Nanhu Dist, Jiaxing, Zhejiang, China Tel: 86 21 31007137 | E-mail: save@bt-laboratory.com | www.bt-laboratory.com