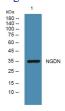

## Images

Western blot analysis of lysates from U2OS cells, primary antibody was diluted at 1:1000, 4°C overnight