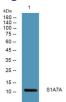

## **Images**

Western blot analysis of lysates from DU145 cells, primary antibody was diluted at 1:1000, 4°C overnight